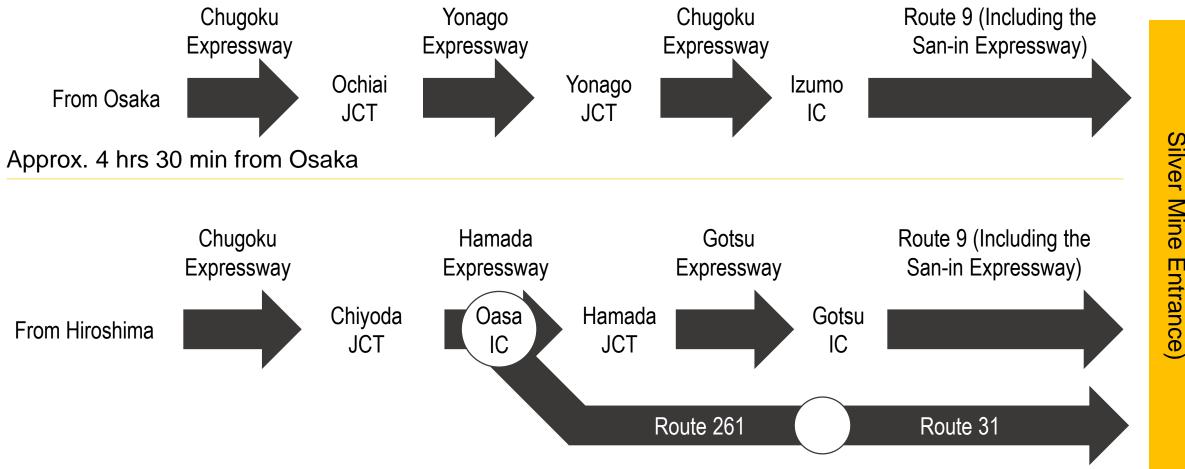

## Car (Access to Iwami Ginzan Silver Mine)

World Heritage

 $\cap$ 

enter

(Iwami

Ginzan

Silver Mine

#### \* We recommend park-and-ride services for environmental conservation

- Approx. 2 hrs from Hiroshima
- For visitors using Route 261, we recommend an ordinary sedan or light (*kei*) vehicle as the road is narrow.