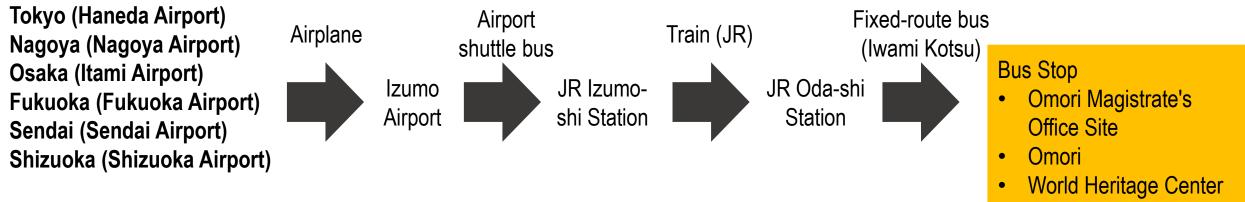

# Airplane (Access to Iwami Ginzan Silver Mine)

Approximately 3 hrs 50 min from Haneda Airport (including connection time)

Approximately 5 hrs from Haneda Airport (including connection time)