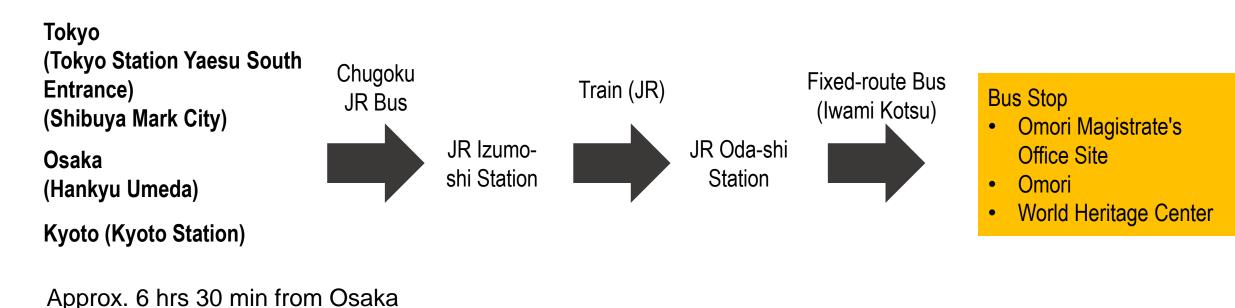

### Highway Bus (Access to Iwami Ginzan Silver Mine)

Hiroshima (Hiroshima Shinkansen Entrance) (Hiroshima Bus Center)

Approximately 2 hrs 30 min from Hiroshima