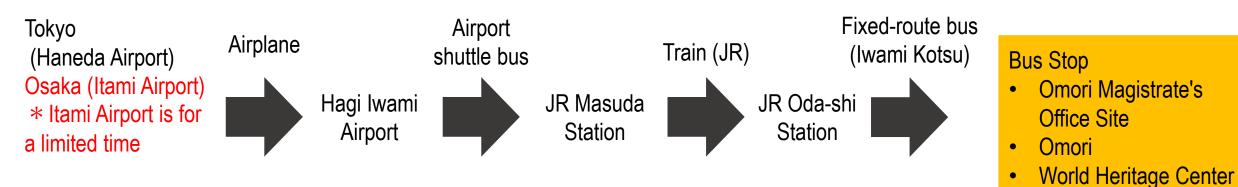

# Airplane (Access to Iwami Ginzan Silver Mine)

Approximately 3 hrs 50 min from Haneda Airport (including connection time)

Approximately 5 hrs from Haneda Airport (including connection time)