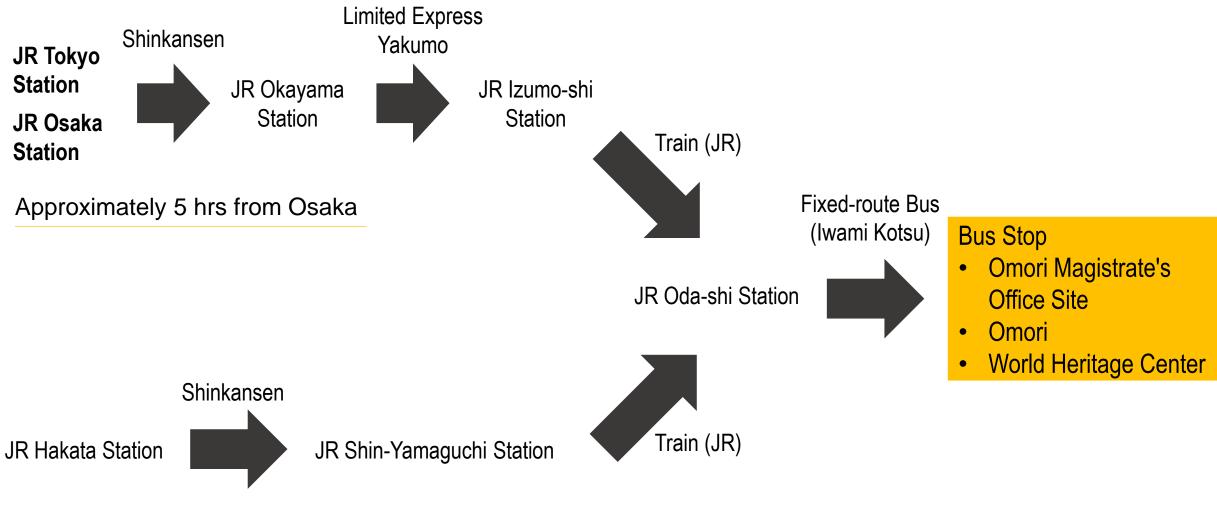

## Railway (Access to Iwami Ginzan Silver Mine)

Approximately 4 hrs from Hakata