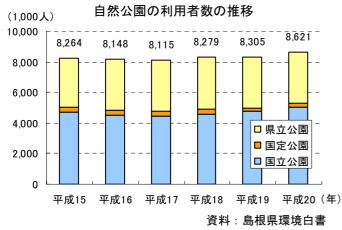

# 環境指標

| 項目                                        |    | 現況  |         | 目標   |          |
|-------------------------------------------|----|-----|---------|------|----------|
| 自然公園利用者数                                  | 千人 | H21 | 7,940   | H23* | 8,115*   |
| 三瓶自然館、宍道湖自然館、しまね海洋館への入場 者数                | 人  | H21 | 778,869 | H23* | 760,000* |
| 自然観察員等のボランティアを対象とした研修会の参加者数               | 人  | H21 | 78      | 毎年度  | 80       |
| 三瓶自然館及び付属施設での自然とのふれあいを目<br>的とした自然観察会の参加者数 | 人  | H21 | 11,707  | 毎年度  | 10,000   |