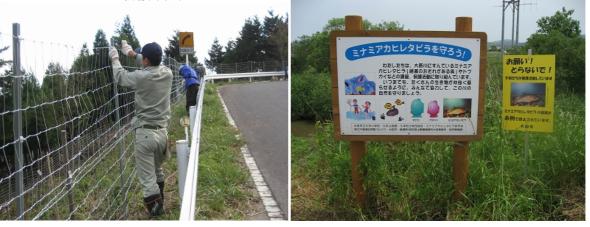

### 1-2-1. 野生動植物の保護と管理

| ○野生動植物の生息・生 | 県内の野生動植物の生息・生育の実態について調査と情報収集等を行  |  |  |  |
|-------------|----------------------------------|--|--|--|
| 育分布調査と保護の推進 | い、多様な生態系の保全に努めます。                |  |  |  |
|             | また、鳥獣保護区を設定し人との共存を視野に入れながら、保護・被  |  |  |  |
|             | 害対策に努めます。                        |  |  |  |
| ○野生動植物保護意識の | 野生動植物保護意識啓発のためのパンフレットの作成や、自然環境保  |  |  |  |
| 啓発          | 全地域などの野生動植物の生息・生育地に看板を設置するなど、住民と |  |  |  |
|             | ともに保護対策を図ります。                    |  |  |  |
| ○外来生物の対策    | 外来生物の中には自然生態系、人の生命・身体、農林水産業に悪影響  |  |  |  |
|             | を与えるもの、与えるおそれのあるものがあります。これらの外来生物 |  |  |  |
|             | について生息生育実態や分布状況などの基礎的な調査、情報収集を行う |  |  |  |
|             | とともに、被害拡大防止に努めます。                |  |  |  |
| ○大型動物の保護対策  | 特定鳥獣保護管理計画に基づき、ツキノワグマについては人身被害の  |  |  |  |
|             | 回避、農林作物被害の軽減とともに、地域個体群の長期にわたる維持を |  |  |  |
|             | 図ります。                            |  |  |  |
|             | また、弥山山地に生息するニホンジカについても、特定鳥獣保護管理  |  |  |  |
|             | 計画に基づき、捕獲による適正な生息個体数への誘導と農林作物被害対 |  |  |  |
|             | 策を実施することにより、人との共存を図ります。          |  |  |  |
| ○絶滅のおそれのある野 | 「改訂しまねレッドデータブック」に掲載される野生動植物種のうち、 |  |  |  |
| 生動植物の保護対策   | 絶滅の危険性の高いものを中心として生息・生育地の環境調査などを実 |  |  |  |
|             | 施するとともに、地元保護団体等の協力も得ながら保護・増殖などの適 |  |  |  |
|             | 正な保護対策を図ります。                     |  |  |  |
|             | また、過度の捕獲・採取等によって種の存続が危ぶまれている野生動  |  |  |  |
|             | 植物については、「島根県希少野生動植物の保護に関する条例」の「指 |  |  |  |
|             | 定希少野生動植物」に指定し、捕獲・採取等を規制するとともに、県民 |  |  |  |
|             | 及びNPO等と協働して保護管理事業に取り組みます。        |  |  |  |
| ○自然の再生      | 県民、事業者及び学術関係者等と連携して、開発により失われる自然  |  |  |  |
|             | や逆に人の関わりの減少等により損なわれつつある自然環境の積極的  |  |  |  |
|             | な再生、修復に取り組みます。                   |  |  |  |

#### シカ防護策設置

#### 自然環境保護意識啓発看板

KODOMO ラムサール全国湿地交流会